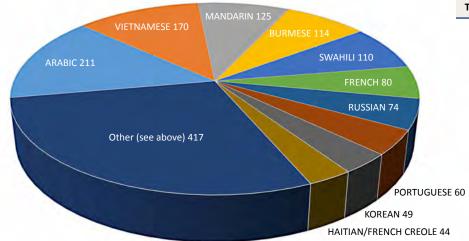

|
| Quiche      | 2                        |
| Tamil       | 2                        |
| Zarma       | 2                        |
| Akateko     | 1                        |
| Azerbaijani | 1                        |
| Chuukese    | 1                        |
| Dinka       | 1                        |
| Ewe         | 1                        |
| Falam Chin  | 1                        |
| Krio        | 1                        |
| Masalit     | 1                        |
| Oromo       | 1                        |
| Punjabi     | 1                        |
| Q'Eqchi'    | 1                        |
| Somali      | 1                        |
| Ukrainian   | 1                        |
| Wolof       | 1                        |
| TOTAL       | 417                      |



| Forms Translations         | Total |
|----------------------------|-------|
| Spanish Forms Available    | 287   |
| Vietnamese Forms Available | 304   |











North Carolina Administrative Office of the Courts



All Things Judicial