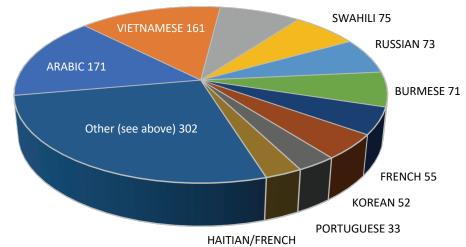

| 1                        |
| Dari               | 1                        |
| Hausa (Niger)      | 1                        |
| Igbo               | 1                        |
| Indonesian         | 1                        |
| Italian            | 1                        |
| Karenni            | 1                        |
| Laotian            | 1                        |
| Lingala            | 1                        |
| Mnong (Montagnard) | 1                        |
| Polish             | 1                        |
| Punjabi            | 1                        |
| Sudanese Arabic    | 1                        |
| Tibetan            | 1                        |
| Wolof              | 1                        |
| TOTAL              | 302                      |

#### MANDARIN 92



| Forms Translations         | Total |
|----------------------------|-------|
| Spanish Forms Available    | 283   |
| Vietnamese Forms Available | 283   |

| Interpreting Events                 | Total  |
|-------------------------------------|--------|
| Spanish                             | 40,000 |
| Languages Other Than Spanish (LOTS) | 1,116  |